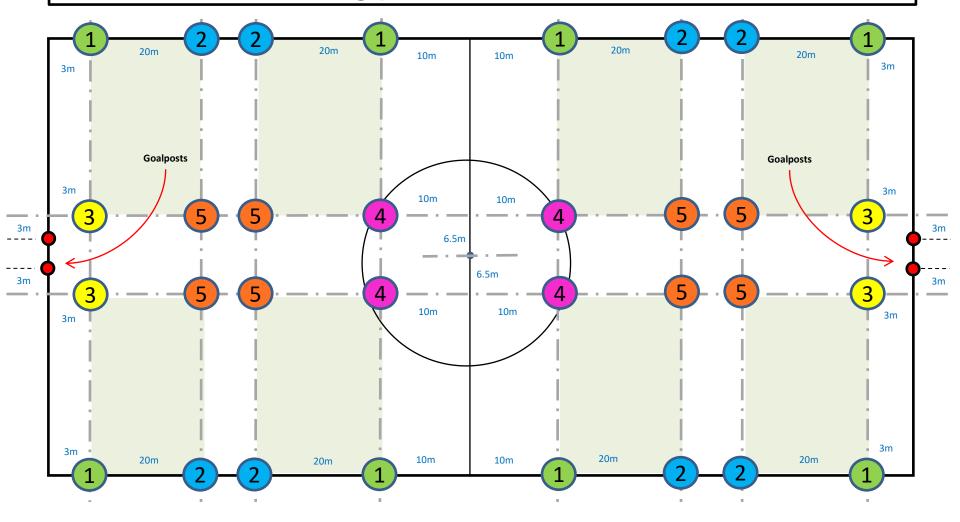

## Full Size Field U6 Mini Roos Layout

- . The coloured circles below are the corner poles of the 8 Mini fields. Put them up in the same order as the numbers pace out distances shown:
  - first, put up the 1 poles near the corners and 10m either side of half-way
  - next put up the 2 poles by pacing out 20m in from each of the 1 poles
  - then do the  $\bigcirc$  poles near the goalposts
  - Pace out and put up (4) poles, align them with (1)(3) and finally do (5) poles
- 2. As you go, walk around a bit and check that all poles line up neatly across and down the field tidy up if needed

... you'll get 8 tidy fields 20m x 30m.

3. Finally, put up mini goals and mark the field sidelines and goal lines with cones