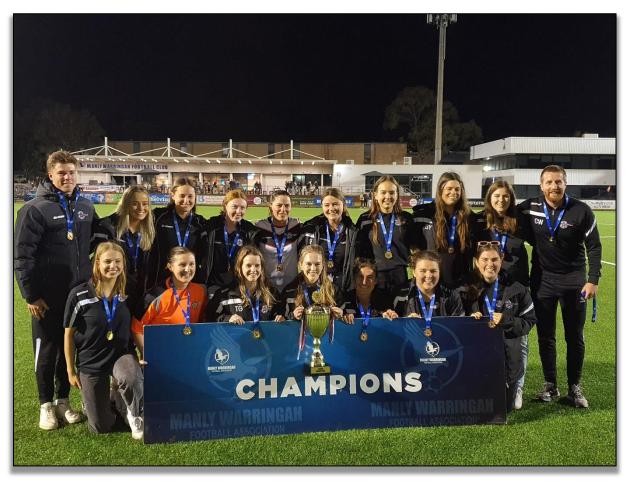

## **FNSW & MWFA Competitions**

Our Womens Premier League team have ensured that they will be remembered as one of the greatest teams in our club's history. The squad had an amazing year winning 3 of the 4 MWFA titles (see below), and to top it off, on 23rd of October they won the 2022 All Age Women's Final of the FNSW Champion of Champions tournament in a bruising match against Coogee United. After being level at 90 minutes the match went almost to the end of the second period of extra time when we finally scored the Golden Goal for a thrilling end to the final.

The WPL team also won the 2022 MWFA Challenge Cup and the 2022 MWFA/NSFA Challenge Cup .. plus team players won individual MWFA honours for Coach of the Year (Chris Wood), WPL Player of the Year (Julia Murphy), WPL Rookie of the Year (Emma Hills) and the WPL Golden Boot award (Sophie Larsen).

They were without a doubt the best women's community club team and squad in NSW and they did it all playing beautiful football. Congratulations to the whole squad and coaching staff. We're incredibly proud of you all.